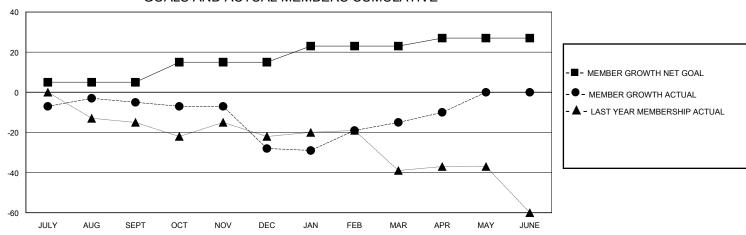

## District 1 D

Results as of: 4/30/2024

| GMT:          |               | LOC            | CATION ILLINOIS |                       |                          |                         | GMT CA                                             |  |
|---------------|---------------|----------------|-----------------|-----------------------|--------------------------|-------------------------|----------------------------------------------------|--|
| Clubs         |               |                |                 | Members               |                          |                         |                                                    |  |
|               | RESULTS FOR   | R 2023-2024    |                 | RESULTS FOR 2023-2024 |                          |                         |                                                    |  |
| QUARTER       | NEW CLUB GOAL | NEW CLUBS      | DROPPED CLUBS   | QUARTER ME            | EMBER GROWTH NET<br>GOAL | MEMBER GROWTH<br>ACTUAL | DROPPED<br>MEMBERS ACTUAL<br>(including transfers) |  |
| JULY/AUG/SEPT | 0             | 0              | 0               | JULY/AUG/SEPT         | 5                        | 23                      | 26                                                 |  |
| OCT/NOV/DEC   | 1             | 0              | 0               | OCT/NOV/DEC           | 10                       | 27                      | 48                                                 |  |
| JAN/FEB/MAR   | 0             | 0              | 0               | JAN/FEB/MAR           | 8                        | 26                      | 13                                                 |  |
| APR/MAY/JUNE  | 0             | 0              | 0               | APR/MAY/JUNE          | 4                        | 16                      | 10                                                 |  |
| 0.8           | GOALS         | AND ACTUA<br>■ | L NEW CLUBS C   | UMULATIVE             | -                        | -■- CURRENT YEAR GO     |                                                    |  |
| 0.4           |               |                |                 |                       |                          | - ▲ - LAST YEAR ACTUA   |                                                    |  |